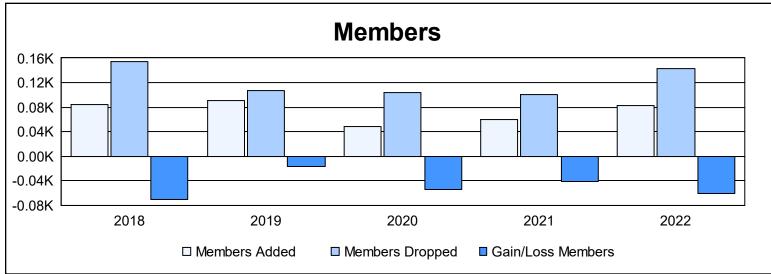

District 36 E

As of June 2022 Cumulative

| Year      | New<br>Clubs | Dropped<br>Clubs | Gain/<br>Loss<br>Clubs | New<br>Members | Charter<br>Members | Reinstate<br>Members | Transfer<br>Members | Total<br>Member<br>Added | Total<br>Members<br>Dropped | Gain/<br>Loss<br>Members |
|-----------|--------------|------------------|------------------------|----------------|--------------------|----------------------|---------------------|--------------------------|-----------------------------|--------------------------|
| 2017-2018 | 0            | 1                | -1                     | 74             | 1                  | 6                    | 3                   | 84                       | 154                         | -70                      |
| 2018-2019 | 0            | 0                | 0                      | 74             | 1                  | 11                   | 5                   | 91                       | 107                         | -16                      |
| 2019-2020 | 0            | 2                | -2                     | 42             | 0                  | 3                    | 3                   | 48                       | 103                         | -55                      |
| 2020-2021 | 0            | 1                | -1                     | 54             | 0                  | 6                    | 0                   | 60                       | 101                         | -41                      |
| 2021-2022 | 0            | 2                | -2                     | 52             | 0                  | 3                    | 28                  | 83                       | 143                         | -60                      |
| Average   | 0            | 1                | -1                     | 59             | 0                  | 6                    | 8                   | 73                       | 122                         | -48                      |