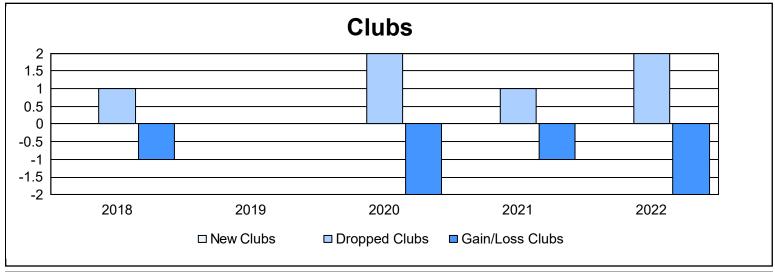

District 36 E

As of June 2022 Cumulative

| Year      | New<br>Clubs | Dropped<br>Clubs | Gain/<br>Loss<br>Clubs | New<br>Members | Charter<br>Members | Reinstate<br>Members | Transfer<br>Members | Total<br>Member<br>Added | Total<br>Members<br>Dropped | Gain/<br>Loss<br>Members |
|-----------|--------------|------------------|------------------------|----------------|--------------------|----------------------|---------------------|--------------------------|-----------------------------|--------------------------|
| 2017-2018 | 0            | 1                | -1                     | 74             | 1                  | 6                    | 3                   | 84                       | 154                         | -70                      |
| 2018-2019 | 0            | 0                | 0                      | 74             | 1                  | 11                   | 5                   | 91                       | 107                         | -16                      |
| 2019-2020 | 0            | 2                | -2                     | 42             | 0                  | 3                    | 3                   | 48                       | 103                         | -55                      |
| 2020-2021 | 0            | 1                | -1                     | 54             | 0                  | 6                    | 0                   | 60                       | 101                         | -41                      |
| 2021-2022 | 0            | 2                | -2                     | 52             | 0                  | 3                    | 28                  | 83                       | 143                         | -60                      |
| Average   | 0            | 1                | -1                     | 59             | 0                  | 6                    | 8                   | 73                       | 122                         | -48                      |